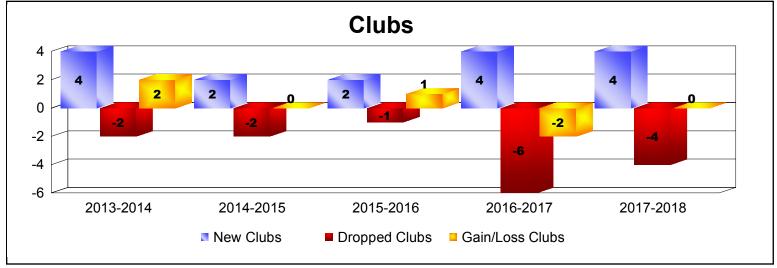

District 2 E2 As of June 2018 Cumulative

| Year      | New<br>Clubs | Dropped<br>Clubs | Gain/<br>Loss<br>Clubs | New<br>Members | Charter<br>Members | Reinstate<br>Members | Transfer<br>Members | Total<br>Member<br>Added | Total<br>Members<br>Dropped | Gain/<br>Loss<br>Members |
|-----------|--------------|------------------|------------------------|----------------|--------------------|----------------------|---------------------|--------------------------|-----------------------------|--------------------------|
| 2013-2014 | 4            | -2               | 2                      | 290            | 97                 | 18                   | 32                  | 437                      | -400                        | 37                       |
| 2014-2015 | 2            | -2               | 0                      | 270            | 79                 | 11                   | 25                  | 385                      | -372                        | 13                       |
| 2015-2016 | 2            | -1               | 1                      | 260            | 68                 | 40                   | 25                  | 393                      | -356                        | 37                       |
| 2016-2017 | 4            | -6               | -2                     | 286            | 132                | 19                   | 28                  | 465                      | -450                        | 15                       |
| 2017-2018 | 4            | -4               | 0                      | 306            | 128                | 25                   | 17                  | 476                      | -711                        | -235                     |
| Average   | 3            | -3               | 0                      | 282            | 101                | 23                   | 25                  | 431                      | -458                        | -27                      |