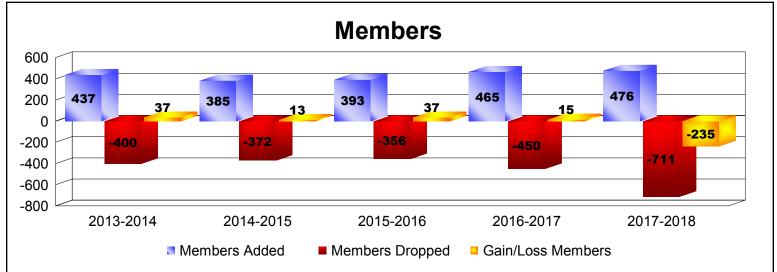

District 2 E2 As of June 2018 Cumulative

| Year      | New<br>Clubs | Dropped<br>Clubs | Gain/<br>Loss<br>Clubs | New<br>Members | Charter<br>Members | Reinstate<br>Members | Transfer<br>Members | Total<br>Member<br>Added | Total<br>Members<br>Dropped | Gain/<br>Loss<br>Members |
|-----------|--------------|------------------|------------------------|----------------|--------------------|----------------------|---------------------|--------------------------|-----------------------------|--------------------------|
| 2013-2014 | 4            | -2               | 2                      | 290            | 97                 | 18                   | 32                  | 437                      | -400                        | 37                       |
| 2014-2015 | 2            | -2               | 0                      | 270            | 79                 | 11                   | 25                  | 385                      | -372                        | 13                       |
| 2015-2016 | 2            | -1               | 1                      | 260            | 68                 | 40                   | 25                  | 393                      | -356                        | 37                       |
| 2016-2017 | 4            | -6               | -2                     | 286            | 132                | 19                   | 28                  | 465                      | -450                        | 15                       |
| 2017-2018 | 4            | -4               | 0                      | 306            | 128                | 25                   | 17                  | 476                      | -711                        | -235                     |
| Average   | 3            | -3               | 0                      | 282            | 101                | 23                   | 25                  | 431                      | -458                        | -27                      |